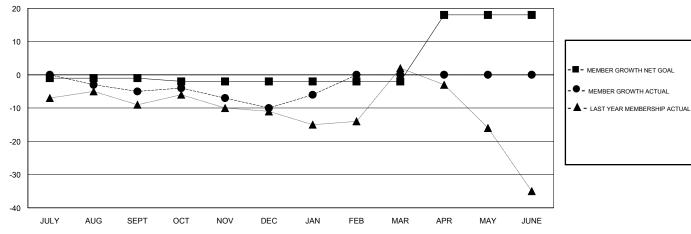

### GOALS AND ACTUAL MEMBERS CUMULATIVE

| DROPPED CLUBS: 0  DROPPED MEMBERS |    | 10 CLUBS OF 29 ADDED 1 OR MORE<br>NEW MEMBERS | GENDER DISTRIBUTION  MALE 602 (70.41%)  FEMALE 253 (29.59%)  Women Percentage Fiscal Year Goal: 30% |     |  |
|-----------------------------------|----|-----------------------------------------------|-----------------------------------------------------------------------------------------------------|-----|--|
| DECEASED                          | 13 | CLICK HERE FOR CUMULATIVE                     | TOTAL FAMILY UNIT MEMBERS                                                                           |     |  |
| CLUB CANCELLED                    | 0  | MEMBERSHIP DATA                               |                                                                                                     | 119 |  |
| OTHER                             | 21 |                                               | FAMILY MEMBERS PAYING HALF  DUES                                                                    |     |  |
| TOTAL                             | 34 |                                               |                                                                                                     |     |  |